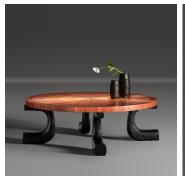

# **ESHÚ COFFEE TABLE -**FG005429

#### DESCRIPTION

A glowing evening sun shimmers. Hewn legs cast in lost wax bronze support a dramatically elegant top. The straw marquetry is dyed by hand in our own workshops to five subtle tones of Burnt Coral before being inlaid in a sunburst pattern. Designed by Antonio da Motta, the inspiration draws from Yoruba ideas of power and belief.

## DIMENSIONS

Width: 50.79" (129cm) Depth: 50.79" (129cm) Height: 16.14" (41cm)