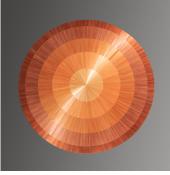

#### DESCRIPTION

A glowing evening sun shimmers. Hewn legs cast in lost wax bronze support a dramatically elegant top. The straw marquetry is dyed by hand in our own workshops to five subtle tones of Burnt Coral before being inlaid in a sunburst pattern. Designed by Antonio da Motta, the inspiration draws from Yoruba ideas of power and belief.

#### FINISHES

Burnt Coral Straw, Bronze Patina