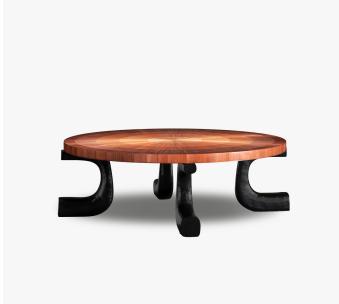

# **ESHÚ COFFEE TABLE -**FG005429

#### DESCRIPTION

A glowing evening sun shimmers. Hewn legs cast in lost wax bronze support a dramatically elegant top. The straw marquetry is dyed by hand in our own workshops to five subtle tones of Burnt Coral before being inlaid in a sunburst pattern. Designed by Antonio da Motta, the inspiration draws from Yoruba ideas of power and belief.

#### MATERIALS

Metal, Wood

#### FINISHES

Burnt Coral Straw, Bronze Patina

## DIMENSIONS

Width: 50.79" (129cm) Depth: 50.79" (129cm) Height: 16.14" (41cm)