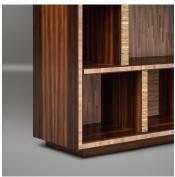

#### DESCRIPTION

A bookcase that brings together three natural elements; wood, straw and gold, to form a striking shelf that emits light from within its straw marquetry interior. It is framed entirely by a delicately inlaid straw trim of gently vibrant tonality. The linear patterns continue with a chiselled texture in gold-plated castbrass shelf-supports.

### MATERIALS

Wood, Metal

#### **FINISHES**

Burnished Metals Straw, Fumed Larch, Gold Plated Brass