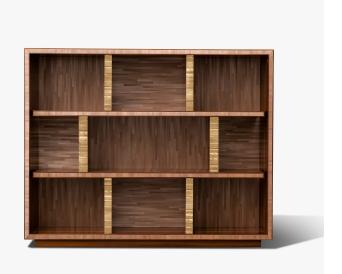

#### DESCRIPTION

A bookcase that brings together three natural elements; wood, straw and gold, to form a striking shelf that emits light from within its straw marquetry interior. It is framed entirely by a delicately inlaid straw trim of gently vibrant tonality. The linear patterns continue with a chiselled texture in gold-plated castbrass shelf-supports.

### MATERIALS

Wood, Metal

#### **FINISHES**

Burnished Metals Straw, Fumed Larch, Gold Plated Brass

# DIMENSIONS

Width: 55.12" (140cm) Depth: 14.37" (36.5cm) Height: 44.29" (112.5cm)