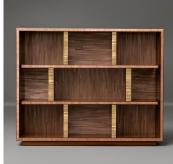

#### DESCRIPTION

A bookcase that brings together three natural elements; wood, straw and gold, to form a striking shelf that emits light from within its straw marquetry interior. It is framed entirely by a delicately inlaid straw trim of gently vibrant tonality. The linear patterns continue with a chiselled texture in gold-plated castbrass shelf-supports.

### MATERIALS

Wood, Metal

#### **FINISHES**

Burnished Metals Straw, Fumed Larch, Gold Plated Brass