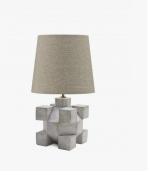

#### DESCRIPTION

The Erno lamp was named after the creator of the Rubik Cube, this small scale lamp is a charming addition to the collection. Modelled on a sculpture discovered in a Parisian flea market, the squat sculptural character of this lamp commands attention.

#### **FINISHES**

Aged Plaster, Flint Bronze, White Gold, Gold Verdigris

## DIMENSIONS

Diameter: 10.00" (25.4cm) Height: 17.32" (44.0cm)