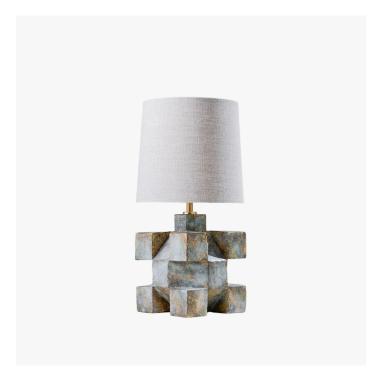

#### DESCRIPTION

The Erno lamp was named after the creator of the Rubik Cube, this small scale lamp is a charming addition to the collection. Modelled on a sculpture discovered in a Parisian flea market, the squat sculptural character of this lamp commands attention.

#### **FINISHES**

Aged Plaster, Flint Bronze, White Gold, Gold Verdigris

## DIMENSIONS

Diameter: 10.00" (25.4cm) Height: 17.32" (44.0cm)