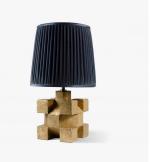

#### DESCRIPTION

The Erno lamp was named after the creator of the Rubik Cube, this small scale lamp is a charming addition to the collection. Modelled on a sculpture discovered in a Parisian flea market, the squat sculptural character of this lamp commands attention.

#### **FINISHES**

Aged Plaster, Flint Bronze, White Gold, Gold Verdigris

## DIMENSIONS

Diameter: 10.00" (25.4cm) Height: 17.32" (44.0cm)