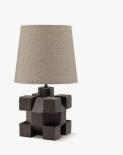

#### DESCRIPTION

The Erno lamp was named after the creator of the Rubik Cube, this small scale lamp is a charming addition to the collection. Modelled on a sculpture discovered in a Parisian flea market, the squat sculptural character of this lamp commands attention.

#### **FINISHES**

Aged Plaster, Flint Bronze, White Gold, Gold Verdigris

## DIMENSIONS

Diameter: 10.00" (25.4cm) Height: 17.32" (44.0cm)