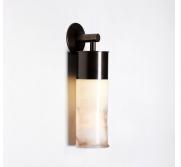

#### DESCRIPTION

ERATO collection is contemporary reinterpretation of the candelabra bracket: alabaster replaces the candle inside a patinated brass structure. It comes in sconces and pendants in various sizes.

#### MATERIALS

Alabaster, Patinated Brass

#### **COLOURS**

White Alabaster, White Alabaster with Brown Veins

# FINISHES

Light Bronze, Dark Bronze, Blackened Bronze, Black Matt

# **DIMENSIONS**

Width: 5.12" (13cm) Depth: 5.12" (13cm) Height: 16.93" (43cm)