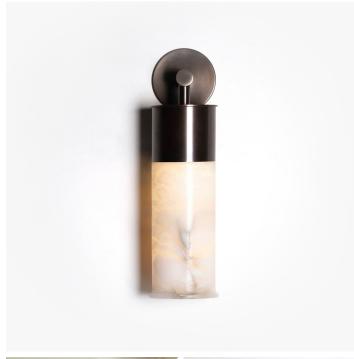

#### DESCRIPTION

ERATO collection is contemporary reinterpretation of the candelabra bracket: alabaster replaces the candle inside a patinated brass structure. It comes in sconces and pendants in various sizes.

#### MATERIALS

Alabaster, Patinated Brass

#### **COLOURS**

White Alabaster, White Alabaster with Brown Veins

# **DIMENSIONS**

Width: 5.12" (13cm) Depth: 5.12" (13cm) Height: 16.93" (43cm)