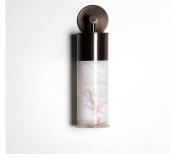

#### DESCRIPTION

ERATO collection is contemporary reinterpretation of the candelabra bracket: alabaster replaces the candle inside a patinated brass structure. It comes in sconces and pendants in various sizes.

#### MATERIALS

Alabaster, Patinated Brass

#### **COLOURS**

White Alabaster, White Alabaster with Brown Veins

# **DIMENSIONS**

Width: 5.12" (13cm) Depth: 5.12" (13cm) Height: 16.93" (43cm)