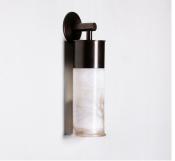

#### DESCRIPTION

ERATO collection is contemporary reinterpretation of the candelabra bracket: alabaster replaces the candle inside a patinated brass structure. It comes in sconces and pendants in various sizes.

#### MATERIALS

Alabaster, Patinated Brass

# **DIMENSIONS**

Width: 5.12" (13cm) Depth: 5.12" (13cm) Height: 16.93" (43cm)