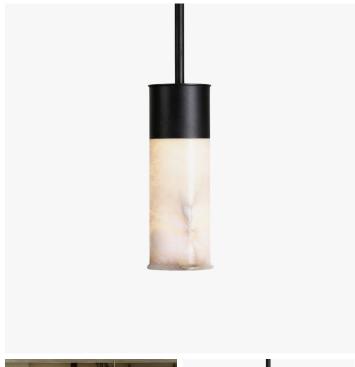

# **ERATO PENDANT MEDIUM**

#### **DESCRIPTION**

ERATO collection is contemporary reinterpretation of the candelabra bracket: alabaster replaces the candle inside a patinated brass structure. It comes in sconces and pendants in various sizes.

#### MATERIALS

Alabaster, Metal

#### **FINISHES**

Light Bronze, Dark Bronze, Blackened Bronze, Black Matt

# **DIMENSIONS**

Diameter: 4.72" (12cm) Height: 12.99" (33cm)