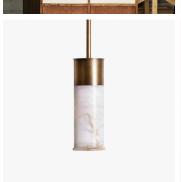

# **ERATO PENDANT MEDIUM**

#### **DESCRIPTION**

ERATO collection is contemporary reinterpretation of the candelabra bracket: alabaster replaces the candle inside a patinated brass structure. It comes in sconces and pendants in various sizes.

#### MATERIALS

Alabaster, Metal

#### **FINISHES**

Light Bronze, Dark Bronze, Blackened Bronze, Black Matt