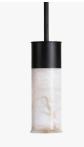

# **ERATO PENDANT MEDIUM**

#### **DESCRIPTION**

ERATO collection is contemporary reinterpretation of the candelabra bracket: alabaster replaces the candle inside a patinated brass structure. It comes in sconces and pendants in various sizes.

#### MATERIALS

Alabaster, Metal

#### **FINISHES**

Light Bronze, Dark Bronze, Blackened Bronze, Black Matt