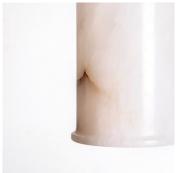

#### **DESCRIPTION**

ERATO collection is contemporary reinterpretation of the candelabra bracket: alabaster replaces the candle inside a patinated brass structure. It comes in sconces and pendants in various sizes.

#### MATERIALS

Alabaster, Metal

## COLOURS

White Alabaster, White Alabaster with Brown Veins