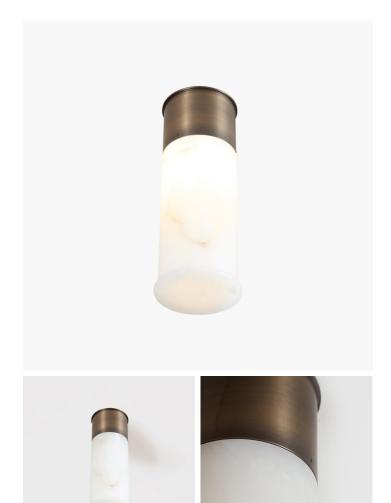

## ERATO CEILING LIGHT MEDIUM

COLLECTION GARNIER & LINKER

DESIGNER **GUILLAUME GARNIER & FLORENT LINKER** 

## DESCRIPTION

The ERATO collection is a contemporary reinterpretation of the candelabra bracket - the alabaster replaces the candle inside a patinated brass structure. Available as sconces, pendants and ceiling lights in various sizes.

MATERIALS Alabaster, Patinated Brass

COLOURS White Alabaster, White Alabaster with Brown Veins

FINISHES Light Bronze, Dark Bronze, Blackened Bronze, Black Matt

CERTIFICATIONS Please enquire. Contact us

DIMENSIONS Diameter: 4.72" (12cm) Height: 12.99" (33cm)