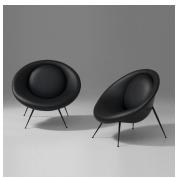

#### DESCRIPTION

ts name, in ancient Greek, means "suspension" and suggests the characteristics of this enveloping seat. An armchair to sit in, embraced by a soft padding, touched by smooth fabrics and lifted by a wide and light structure, which make you feel suspended from the surrounding world, collected in your moment of relaxation. Limited, certified and numbered edition in fabric.

#### MATERIALS

Leatherette, Fabric

## DIMENSIONS

Width: 47.24" (120cm) Depth: 39.37" (100cm) Height: 55.12" (140cm)