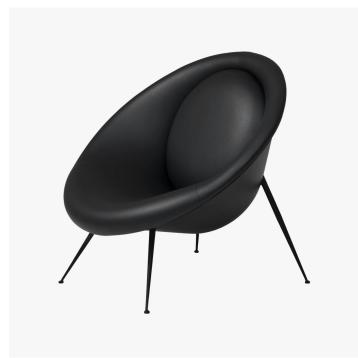

#### DESCRIPTION

ts name, in ancient Greek, means "suspension" and suggests the characteristics of this enveloping seat. An armchair to sit in, embraced by a soft padding, touched by smooth fabrics and lifted by a wide and light structure, which make you feel suspended from the surrounding world, collected in your moment of relaxation. Limited, certified and numbered edition in fabric.

#### MATERIALS

Leatherette, Fabric

## DIMENSIONS

Width: 47.24" (120cm) Depth: 39.37" (100cm) Height: 55.12" (140cm)