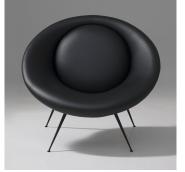

#### DESCRIPTION

ts name, in ancient Greek, means "suspension" and suggests the characteristics of this enveloping seat. An armchair to sit in, embraced by a soft padding, touched by smooth fabrics and lifted by a wide and light structure, which make you feel suspended from the surrounding world, collected in your moment of relaxation. Limited, certified and numbered edition in fabric.

#### MATERIALS

Leatherette, Fabric

## DIMENSIONS

Width: 47.24" (120cm) Depth: 39.37" (100cm) Height: 55.12" (140cm)