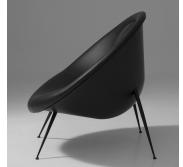

#### DESCRIPTION

ts name, in ancient Greek, means "suspension" and suggests the characteristics of this enveloping seat. An armchair to sit in, embraced by a soft padding, touched by smooth fabrics and lifted by a wide and light structure, which make you feel suspended from the surrounding world, collected in your moment of relaxation. Limited, certified and numbered edition in fabric.

#### MATERIALS

Leatherette, Fabric

## DIMENSIONS

Width: 47.24" (120cm) Depth: 39.37" (100cm) Height: 55.12" (140cm)