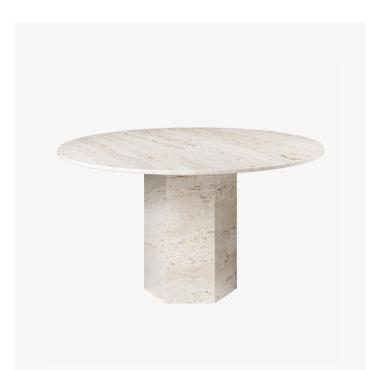

## **EPIC DINING TABLE - ROUND**

COLLECTION GUBI

DESIGNER GAMFRATESI

## DESCRIPTION

GamFratesi designed the Epic Dining Table for GUBI as a sculptural piece of furniture inspired by Greek columns and Roman architecture and named after the epic poems of ancient times. Made in Italy from travertine stone, the monolithic form emphasizes the materiality of the stone, the natural beauty of its veins, and the vibrant texture of its unique patina - in which a new detail can be discovered with every use.

MATERIALS Travertine, Steel

COLOURS Burnt Red Travertine, Neutral White Travertine

FINISHES Midnight Black Steel, Misty Gray Steel

DIMENSIONS Diameter: 51.18" (130cm) Height: 29.13" (74cm)