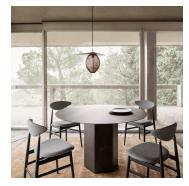

## **EPIC DINING TABLE - ROUND**

COLLECTION GUBI

DESIGNER GAMFRATESI

## DESCRIPTION

GamFratesi designed the Epic Dining Table for GUBI as a sculptural piece of furniture inspired by Greek columns and Roman architecture and named after the epic poems of ancient times. Made in Italy from travertine stone, the monolithic form emphasizes the materiality of the stone, the natural beauty of its veins, and the vibrant texture of its unique patina - in which a new detail can be discovered with every use.