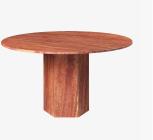

## **EPIC DINING TABLE - ROUND**

COLLECTION GUBI

DESIGNER GAMFRATESI

## DESCRIPTION

GamFratesi designed the Epic Dining Table for GUBI as a sculptural piece of furniture inspired by Greek columns and Roman architecture and named after the epic poems of ancient times. Made in Italy from travertine stone, the monolithic form emphasizes the materiality of the stone, the natural beauty of its veins, and the vibrant texture of its unique patina - in which a new detail can be discovered with every use.

MATERIALS Travertine, Steel

COLOURS Burnt Red Travertine, Neutral White Travertine

FINISHES Midnight Black Steel, Misty Gray Steel

DIMENSIONS Diameter: 51.18" (130cm) Height: 29.13" (74cm)