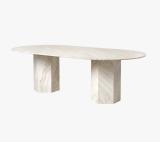

## DESCRIPTION

The new Epic Elliptical Table by GamFratesi features two monolithic columns supporting a new elongated tabletop in the shape of an ellipse, making it perfect for dining settings and larger gatherings. Named after the epic poems of ancient times, GamFratesi's Epic Table for GUBI is a sculptural piece of furniture inspired by Greek columns and Roman architecture. The table is made in Italy from white travertine; its monumental form emphasizes the materiality of the stone, the natural beauty of its veins, and the vibrant texture of its unique patina in which a new detail can be discovered with every use.

MATERIALS Travertine

COLOURS Neutral White Travertine

DIMENSIONS Width: 94.49" (240cm) Depth: 47.24" (120cm) Height: 29.13" (74cm)