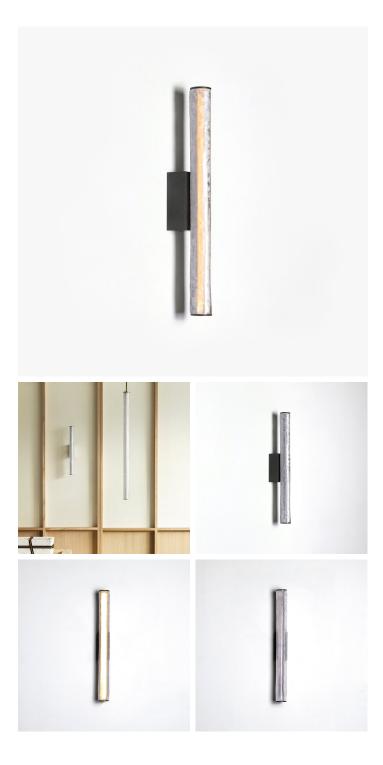

## DESCRIPTION

Result from a research on cylindrical shape, EOS collection seeks to highlight lost-wax cast glass inside the most minimal brass structure. It comes in sconces and pendants in various sizes.

MATERIALS Cast Glass, Brass

COLOURS Transparent Glass, Grey Glass

FINISHES Light Bronze, Dark Bronze, Blackened Bronze, Black Matt

CERTIFICATIONS Please enquire. Contact us

DIMENSIONS Width: 2.36" (6cm) Depth: 3.94" (10cm) Height: 20.59" (52.3cm)

ADDITIONAL DETAILS Backplate Dimensions: W2 x D2 x H5.3 (W5cm x D5cm x H13.5cm) Lamping: LED strip Colour Temperature: 2700K Driver specification to be confirmed