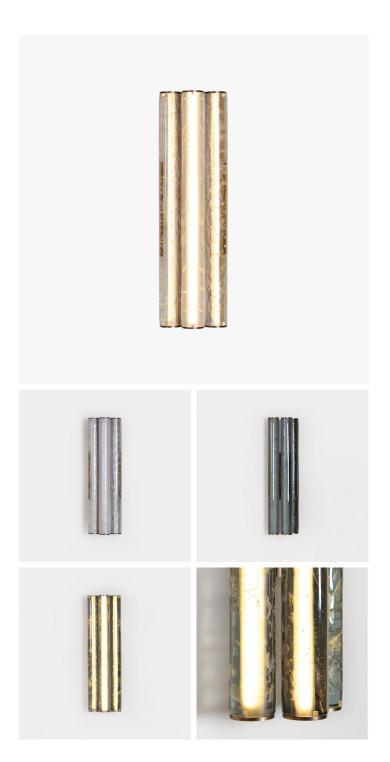

#### DESCRIPTION

Result from a research on cylindrical shape, EOS collection seeks to highlight lost-wax cast glass inside the most minimal brass structure. It comes in sconces and pendants in various sizes.

#### MATERIALS

Cast Glass, Brass

#### **FINISHES**

Light Bronze, Dark Bronze, Blackened Bronze, Black Matt

### **DIMENSIONS**

Width: 2.36" (6cm) Depth: 3.94" (10cm) Height: 20.59" (52.3cm)