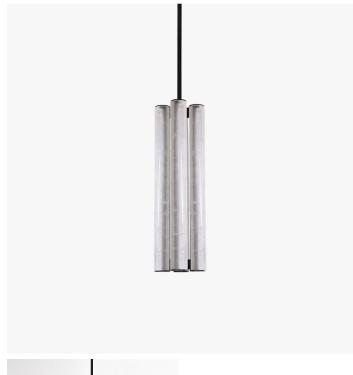

# **EOS PENDANT X4**

# DESCRIPTION

Result from a research on cylindrical shape, EOS collection seeks to highlight lost-wax cast glass inside the most minimal brass structure. It comes in sconces and pendants in various sizes.

# MATERIALS

Cast Glass, Brass

# COLOURS

Transparent Glass, Grey Glass

### FINISHES

Light Bronze, Dark Bronze, Blackened Bronze, Black Matt

# DIMENSIONS

Diameter: 6.30" (16cm) Height: 20.47" (52cm)