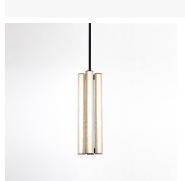

# **EOS PENDANT X4**

# DESCRIPTION

Result from a research on cylindrical shape, EOS collection seeks to highlight lost-wax cast glass inside the most minimal brass structure. It comes in sconces and pendants in various sizes.

# MATERIALS

Cast Glass, Brass

# COLOURS

Transparent Glass, Grey Glass

### FINISHES

Light Bronze, Dark Bronze, Blackened Bronze, Black Matt

# DIMENSIONS

Diameter: 6.30" (16cm) Height: 20.47" (52cm)