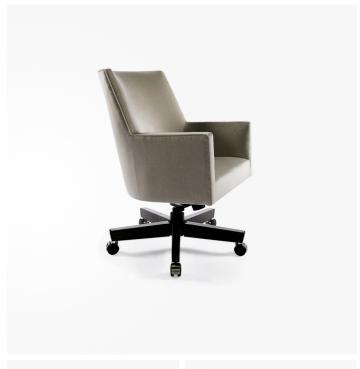

# **ENO HIGH BACK SWIVEL CHAIR** - 796J5V

## DIMENSIONS

Width: 25.00" (63.5cm) Depth: 28.00" (71.12cm) Height: 37.50" (95.25cm) Seat Height: 19.00" (48.26cm) Arm Height: 26.75" (67.945cm)

#### MATERIALS

Wood