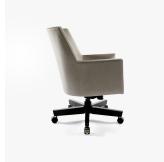

# **ENO HIGH BACK SWIVEL CHAIR** - 796J5V

## DIMENSIONS

Width: 25.00" (63.5cm) Depth: 28.00" (71.12cm) Height: 37.50" (95.25cm) Seat Height: 19.00" (48.26cm) Arm Height: 26.75" (67.945cm)