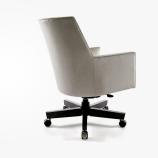

# **ENO HIGH BACK SWIVEL CHAIR** - 796J5V

## DIMENSIONS

Width: 25.00" (63.5cm) Depth: 28.00" (71.12cm) Height: 37.50" (95.25cm) Seat Height: 19.00" (48.26cm) Arm Height: 26.75" (67.945cm)