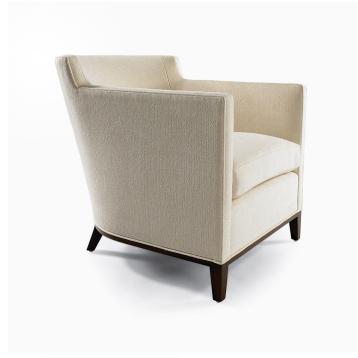

# **ENO HIGH BACK LOUNGE CHAIR - 7900HB**

#### DESCRIPTION

All of our products are made in our Middletown, New York plant. We have the versatility to meet our client needs with detailed attention paid to woodworking processes and the exact tailoring that has become a hallmark of a Bright piece of furniture. In all of our manufacturing, Bright Chair Company respects our environment. We offer a wide range of native Northeastern hardwoods by select harvesting and have been using only Forrest Stewardship Council Certified domestic sources for decades. We use only water-based adhesives and catalytic finishes with low VOC content in our finishing process.

#### MATERIALS

Wood

#### DIMENSIONS

Width: 25.00" (63.5cm) Depth: 32.00" (81.28cm) Height: 28.00" (71.12cm) Seat Height: 17.50" (44.45cm) Arm Height: 24.00" (60.96cm)