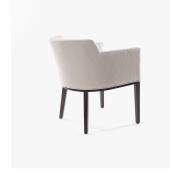

# **ENO ARM CHAIR - 790**

#### DESCRIPTION

All of our products are made in our Middletown, New York plant. We have the versatility to meet our client needs with detailed attention paid to woodworking processes and the exact tailoring that has become a hallmark of a Bright piece of furniture. In all of our manufacturing, Bright Chair Company respects our environment. We offer a wide range of native Northeastern hardwoods by select harvesting and have been using only Forrest Stewardship Council Certified domestic sources for decades. We use only water-based adhesives and catalytic finishes with low VOC content in our finishing process.

#### **MATERIALS**

Wood

#### **DIMENSIONS**

Width: 24.75" (62.865cm) Depth: 25.50" (64.77cm) Height: 31.00" (78.74cm) Seat Height: 19.50" (49.53cm)

Arm Height: 26.75" (67.945cm)