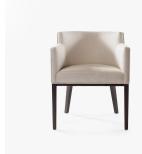

# **ENO ARM CHAIR - 790**

#### DESCRIPTION

All of our products are made in our Middletown, New York plant. We have the versatility to meet our client needs with detailed attention paid to woodworking processes and the exact tailoring that has become a hallmark of a Bright piece of furniture. In all of our manufacturing, Bright Chair Company respects our environment. We offer a wide range of native Northeastern hardwoods by select harvesting and have been using only Forrest Stewardship Council Certified domestic sources for decades. We use only water-based adhesives and catalytic finishes with low VOC content in our finishing process.

#### **MATERIALS**

Wood

#### **DIMENSIONS**

Width: 24.75" (62.865cm) Depth: 25.50" (64.77cm) Height: 31.00" (78.74cm) Seat Height: 19.50" (49.53cm)

Arm Height: 26.75" (67.945cm)