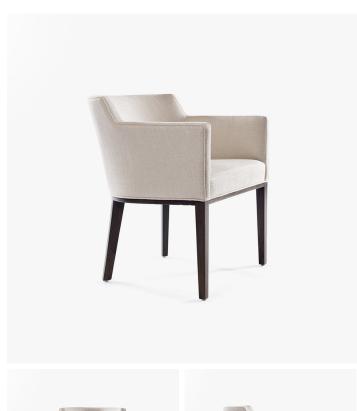

# **ENO ARM CHAIR - 790**

#### DESCRIPTION

All of our products are made in our Middletown, New York plant. We have the versatility to meet our client needs with detailed attention paid to woodworking processes and the exact tailoring that has become a hallmark of a Bright piece of furniture. In all of our manufacturing, Bright Chair Company respects our environment. We offer a wide range of native Northeastern hardwoods by select harvesting and have been using only Forrest Stewardship Council Certified domestic sources for decades. We use only water-based adhesives and catalytic finishes with low VOC content in our finishing process.

#### **MATERIALS**

Wood

#### **DIMENSIONS**

Width: 24.75" (62.865cm) Depth: 25.50" (64.77cm) Height: 31.00" (78.74cm) Seat Height: 19.50" (49.53cm)

Arm Height: 26.75" (67.945cm)