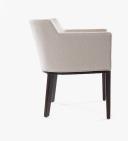

# **ENO ARM CHAIR - 790**

#### DESCRIPTION

All of our products are made in our Middletown, New York plant. We have the versatility to meet our client needs with detailed attention paid to woodworking processes and the exact tailoring that has become a hallmark of a Bright piece of furniture. In all of our manufacturing, Bright Chair Company respects our environment. We offer a wide range of native Northeastern hardwoods by select harvesting and have been using only Forrest Stewardship Council Certified domestic sources for decades. We use only water-based adhesives and catalytic finishes with low VOC content in our finishing process.

#### **MATERIALS**

Wood

#### **DIMENSIONS**

Width: 24.75" (62.865cm) Depth: 25.50" (64.77cm) Height: 31.00" (78.74cm) Seat Height: 19.50" (49.53cm)

Arm Height: 26.75" (67.945cm)