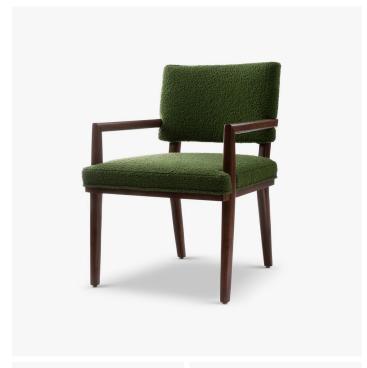

# EMMA ARM CHAIR - 190

#### MATERIALS

Wood

#### FINISHES

Please enquire about Standard and Luxe wood finishes

#### **DIMENSIONS**

Width: 24.00" (60.96cm) Depth: 25.50" (64.77cm) Height: 32.75" (83.185cm) Seat Height: 19.00" (48.26cm)