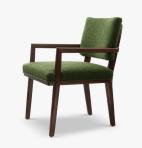

# EMMA ARM CHAIR - 190

#### MATERIALS

Wood

#### FINISHES

Please enquire about Standard and Luxe wood finishes

#### **DIMENSIONS**

Width: 24.00" (60.96cm) Depth: 25.50" (64.77cm) Height: 32.75" (83.185cm) Seat Height: 19.00" (48.26cm)