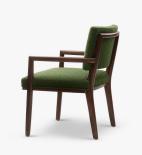

# EMMA ARM CHAIR - 190

#### MATERIALS

Wood

#### FINISHES

Please enquire about Standard and Luxe wood finishes

#### **DIMENSIONS**

Width: 24.00" (60.96cm) Depth: 25.50" (64.77cm) Height: 32.75" (83.185cm) Seat Height: 19.00" (48.26cm)