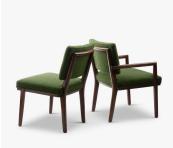

# EMMA ARM CHAIR - 190

#### MATERIALS

Wood

#### FINISHES

Please enquire about Standard and Luxe wood finishes

#### **DIMENSIONS**

Width: 24.00" (60.96cm) Depth: 25.50" (64.77cm) Height: 32.75" (83.185cm) Seat Height: 19.00" (48.26cm)