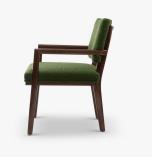

# EMMA ARM CHAIR - 190

#### **DIMENSIONS**

Width: 24.00" (60.96cm) Depth: 25.50" (64.77cm) Height: 32.75" (83.185cm) Seat Height: 19.00" (48.26cm)