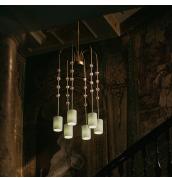

# EMILE WILLOW CEILING LIGHT - MCL108

## **DESCRIPTION**

Inspired by the shape of a willow tree, a symbol of new life, the Emile Willow stairwell is hand-painted in French Brass and finished with delicate glass bubbles positioned equally along the six cascading arms. Also available in two different ceiling light designs and wall lights.

# ADDITIONAL DETAILS

Shade: 4" Cylinder

Lamping: 6 x LED E14 Candle

Canopy: Ø2.95" x H1.5" (7.5cm x 3cm)

Maximum Drop: 81.75" (207.5cm) including canopy, chain and

fixture

Minimum Drop: 46.25" (117.5cm) including canopy, minimum