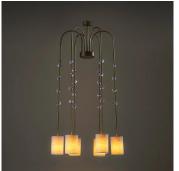

# EMILE WILLOW CEILING LIGHT - MCL108

## **DESCRIPTION**

Inspired by the shape of a willow tree, a symbol of new life, the Emile Willow stairwell is hand-painted in French Brass and finished with delicate glass bubbles positioned equally along the six cascading arms. Also available in two different ceiling light designs and wall lights.

# ADDITIONAL DETAILS

Shade: 4" Cylinder

Lamping: 6 x LED E14 Candle

Canopy: Ø2.95" x H1.5" (7.5cm x 3cm)

Maximum Drop: 81.75" (207.5cm) including canopy, chain and

fixture

Minimum Drop: 46.25" (117.5cm) including canopy, minimum