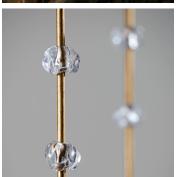

## **DESCRIPTION**

Inspired by the shape of a willow tree, a symbol of new life, the Emile Willow stairwell is hand-painted in French Brass and finished with delicate glass bubbles positioned equally along the six cascading arms. Also available in two different ceiling light designs and wall lights.

#### **FINISHES**

French Brass with Clear Glass