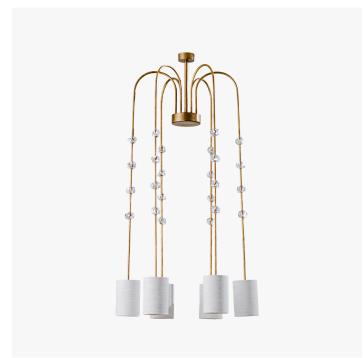

# EMILE WILLOW CEILING LIGHT - MCL108

## **DESCRIPTION**

Inspired by the shape of a willow tree, a symbol of new life, the Emile Willow stairwell is hand-painted in French Brass and finished with delicate glass bubbles positioned equally along the six cascading arms. Also available in two different ceiling light designs and wall lights.

#### **FINISHES**

French Brass with Clear Glass

# **DIMENSIONS**

Diameter: 20.28" (51.5cm) Height: 46.26" (117.5cm)

# ADDITIONAL DETAILS

Shade: 4" Cylinder

Lamping: 6 x LED E14 Candle

Canopy: Ø2.95" x H1.5" (7.5cm x 3cm)

Maximum Drop: 81.75" (207.5cm) including canopy, chain and

fixture

Minimum Drop: 46.25" (117.5cm) including canopy, minimum