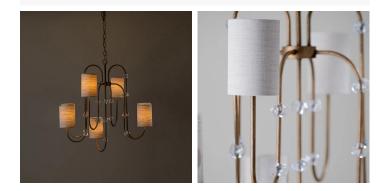

## DESCRIPTION

The Emile ceiling light is a minimalistic interpretation of the wavy movements of water. Enriched by delicate pieces of glass, which are equally positioned along the gentle curves.

MATERIALS Steel

FINISHES French Brass with Clear Glass, Nickel with Clear Glass

CERTIFICATIONS This item is UL listed

DIMENSIONS Width: 28.35" (72.0cm) Height: 25.98" (66.0cm)

CUSTOMIZABLE This product is customizable. Please contact us to find out more about this product.