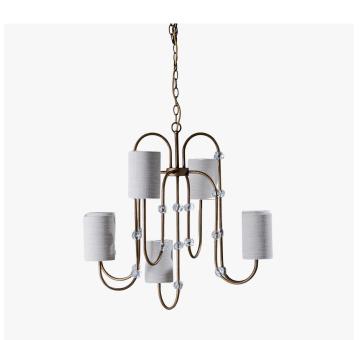

## **EMILE CEILING LIGHT SMALL -**MCL92S

COLLECTION PORTA ROMANA

## DESCRIPTION

The Emile ceiling light is a minimalistic interpretation of the wavy movements of water. Enriched by delicate pieces of glass, which are equally positioned along the gentle curves.

MATERIALS Steel

FINISHES French Brass with Clear Glass, Nickel with Clear Glass

CERTIFICATIONS This item is UL listed

DIMENSIONS Width: 28.35" (72.0cm) Height: 25.98" (66.0cm)

CUSTOMIZABLE This product is customizable. Please contact us to find out more about this product.

## ADDITIONAL DETAILS

Maximum Drop: 58.75" (150cm) Minimum Drop: 21.5" (55cm) Shade: 4 x 4" Cylinder Lamping: 4 x 5W LED E14 Candle

Please enquire about custom and alternative finishes