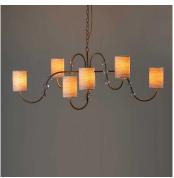

## **DESCRIPTION**

The Emile ceiling light is a minimalistic interpretation of the wavy movements of water. Enriched by delicate pieces of glass, which are equally positioned along the gentle curves.

#### **FINISHES**

French Brass with Clear Glass, Nickel with Clear Glass