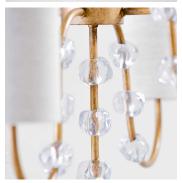

## **DESCRIPTION**

The Emile ceiling light is a minimalistic interpretation of the wavy movements of water. Enriched by delicate pieces of glass, which are equally positioned along the gentle curves.