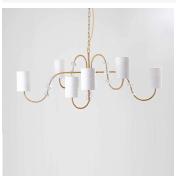

## **DESCRIPTION**

The Emile ceiling light is a minimalistic interpretation of the wavy movements of water. Enriched by delicate pieces of glass, which are equally positioned along the gentle curves.

#### **FINISHES**

French Brass with Clear Glass, Nickel with Clear Glass