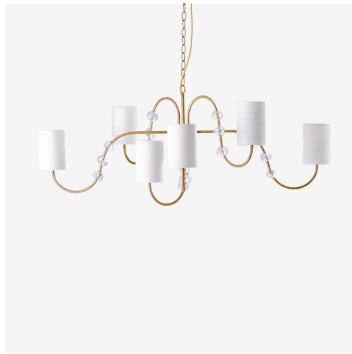

## **DESCRIPTION**

The Emile ceiling light is a minimalistic interpretation of the wavy movements of water. Enriched by delicate pieces of glass, which are equally positioned along the gentle curves.

#### MATERIALS

Steel

#### **FINISHES**

French Brass with Clear Glass, Nickel with Clear Glass

## DIMENSIONS

Width: 44.69" (113.5cm) Height: 24.61" (62.5cm)