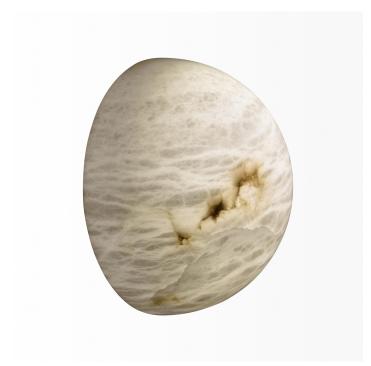

#### **DESCRIPTION**

It is a hemisphere. Its warm presence hints at the missing half blended into the wall behind it, heightening an absence that is no more.

#### MATERIALS

Stone

#### COLOURS

Alabaster

#### ADDITIONAL DETAILS

Alabaster is a natural material and as a result each piece is unique

Lamping: 4.5W E12 LED bulb Colour Temperature: 2700K

Dimmable