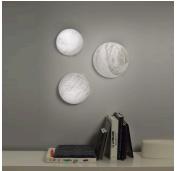

#### **DESCRIPTION**

It is a hemisphere. Its warm presence hints at the missing half blended into the wall behind it, heightening an absence that is no more.