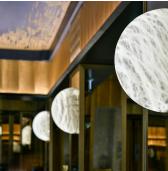

#### **DESCRIPTION**

It is a hemisphere. Its warm presence hints at the missing half blended into the wall behind it, heightening an absence that is no more.