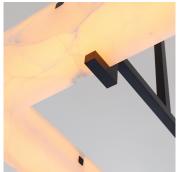

# **EMBRUN L**

## COLLECTION

OZONE

#### **DESCRIPTION**

Embrun is the new lighting collection designed by Etienne Gounot & Eric Jähnke, co-founders of Ozone. It celebrates the 20th anniversary of their lighting company. Embrun is primarily composed of a vertical sconce and a large square chandelier.

#### MATERIALS

Onyx, Metal

#### COLOURS

Softened White Onyx

#### FINISHES

Blackened Brass

#### **CERTIFICATIONS**

Please enquire. Contact us

### DIMENSIONS

Width: 39.37" (100cm) Depth: 39.37" (100cm) Height: 6.69" (17cm)

## ADDITIONAL DETAILS

Canopy Dimensions: Ø5.9 x H1.2 (Ø15cm x H3cm)

Height specification to be confirmed

Lamping: 192W LED

Colour Temperature: Dim to warm from 1900K to 2600K

Driver specification to be confirmed