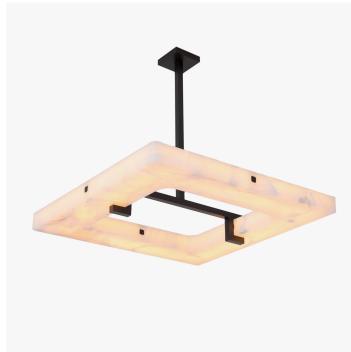

#### **DESCRIPTION**

Embrun is the new lighting collection designed by Etienne Gounot & Eric Jähnke, co-founders of Ozone. It celebrates the 20th anniversary of their lighting company. Embrun is primarily composed of a vertical sconce and a large square chandelier.

#### MATERIALS

Onyx, Metal

#### COLOURS

Softened White Onyx

#### FINISHES

Blackened Brass

### DIMENSIONS

Width: 39.37" (100cm) Depth: 39.37" (100cm) Height: 6.69" (17cm)