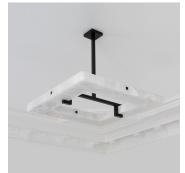

### DIMENSIONS

Width: 39.37" (100cm) Depth: 39.37" (100cm) Height: 6.69" (17cm)

## ADDITIONAL DETAILS

Canopy Dimensions: Ø5.9 x H1.2 (Ø15cm x H3cm)

Height specification to be confirmed

Lamping: 192W LED

Colour Temperature: Dim to warm from 1900K to 2600K

Driver specification to be confirmed