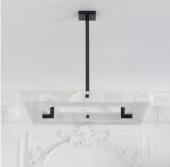

#### **DESCRIPTION**

Embrun is the new lighting collection designed by Etienne Gounot & Eric Jähnke, co-founders of Ozone. It celebrates the 20th anniversary of their lighting company. Embrun is primarily composed of a vertical sconce and a large square chandelier.

#### MATERIALS

Onyx, Metal

#### COLOURS

Softened White Onyx

#### FINISHES

Blackened Brass

### DIMENSIONS

Width: 39.37" (100cm) Depth: 39.37" (100cm) Height: 6.69" (17cm)