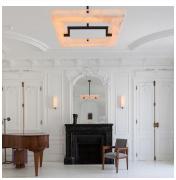

#### **DESCRIPTION**

Embrun is the new lighting collection designed by Etienne Gounot & Eric Jähnke, co-founders of Ozone. It celebrates the 20th anniversary of their lighting company. Embrun is primarily composed of a vertical sconce and a large square chandelier.