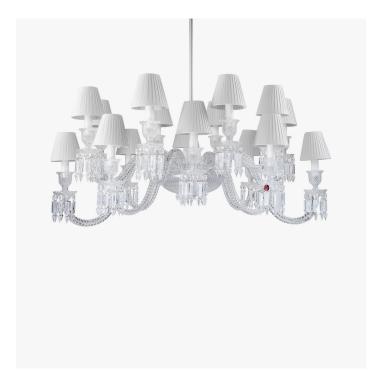

#### DESCRIPTION

Inspired by cold-worked crystal, the chandelier references the magical malleability of the crystal form. The Zénith Ellipse shakes up the traditional assembly principles, notably with its slightly staggered branches that evolve from round to oval through anamorphosis. A feat of outstanding craftsmanship, the Clear crystal chandelier can be adjusted to any height. The 16-lights may be adorned with white pleated taffeta lampshades (must be ordered separately). The Ellipse takes the form of a delicate wave when seen from directly below. Levy's Torch collection also reinterprets Baccarat lighting design classics.

## DIMENSIONS

Width: 46.06" (117cm) Depth: 31.89" (81cm) Height: 38.58" (98cm)

## ADDITIONAL DETAILS

Maximum Drop: 1m including canopy and cable

Lamping: 16 x 40W E12