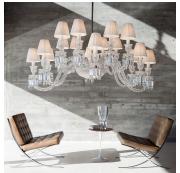

#### DESCRIPTION

Inspired by cold-worked crystal, the chandelier references the magical malleability of the crystal form. The Zénith Ellipse shakes up the traditional assembly principles, notably with its slightly staggered branches that evolve from round to oval through anamorphosis. A feat of outstanding craftsmanship, the Clear crystal chandelier can be adjusted to any height. The 16-lights may be adorned with white pleated taffeta lampshades (must be ordered separately). The Ellipse takes the form of a delicate wave when seen from directly below. Levy's Torch collection also reinterprets Baccarat lighting design classics.