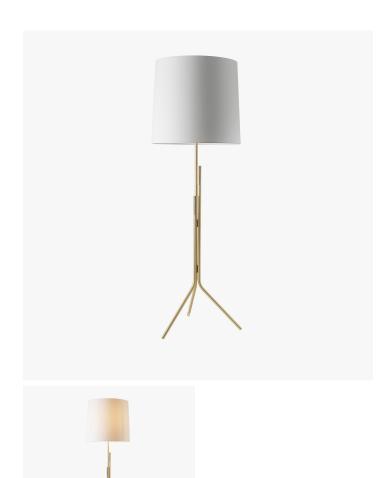

# **ELLIS FLOOR LAMP**

## DESCRIPTION

A step back in time for this remake of a classical 1930's floor lamp, redesigned with contemporary details. The polished tips at the end of each brass tubes are customizable on request.

## MATERIALS

Metal, Paper

## FINISHES

Satin Brass, Satin Graphite, Satin Nickel, Satin Copper, Polished Brass, Polished Graphite, Polished Nickel, Polished Copper

## DIMENSIONS

Diameter: 23.62" (60cm) Height: 70.87" (180cm)