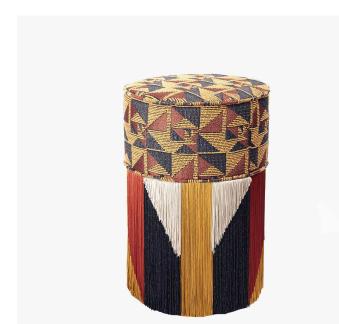

## DESCRIPTION

The Tribe collection is just like travelling - discovering far away places, diving in distinct cultures, A colour blend and a mixture of styles, reproducing warmth and atmospheres. The sturdy beech core is complemented by generous padding and fabric upholstery, enlivened at the base by coloured fringes creating an eye-catching tribal-style pattern.

MATERIALS Fabric, Lurex

DIMENSIONS Width: 11.81" (30cm) Depth: 11.81" (30cm) Height: 18.11" (46cm)