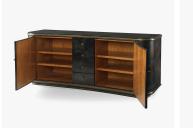

## DESCRIPTION

This Cabinet features a gently-curved façade wrapped in Vellum, trimmed at the top and bottom in Aged Brass. Brass is a hand-applied finish which is moulded and beaten by hand. As a result, the finish is unique in both appearance and texture. Vellum is a natural skin with no two pieces exactly alike, therefore variation in shade and tone along with physical characteristics are inevitable and may change over time.

### **MATERIALS**

Metal, Vellum, Wood