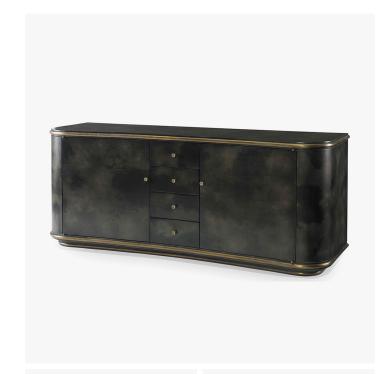

## DESCRIPTION

This Cabinet features a gently-curved façade wrapped in Vellum, trimmed at the top and bottom in Aged Brass. Brass is a hand-applied finish which is moulded and beaten by hand. As a result, the finish is unique in both appearance and texture. Vellum is a natural skin with no two pieces exactly alike, therefore variation in shade and tone along with physical characteristics are inevitable and may change over time.

### **MATERIALS**

Metal, Vellum, Wood

### **FINISHES**

Black Vellum, Natural Vellum, Ochre Vellum, Aged Brass

## **DIMENSIONS**

Width: 79.00" (200.66cm) Depth: 23.50" (59.69cm) Height: 32.00" (81.28cm)