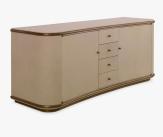

## DESCRIPTION

This Cabinet features a gently-curved façade wrapped in Vellum, trimmed at the top and bottom in Aged Brass. Brass is a hand-applied finish which is moulded and beaten by hand. As a result, the finish is unique in both appearance and texture. Vellum is a natural skin with no two pieces exactly alike, therefore variation in shade and tone along with physical characteristics are inevitable and may change over time.

### **FINISHES**

Black Vellum, Natural Vellum, Ochre Vellum, Aged Brass