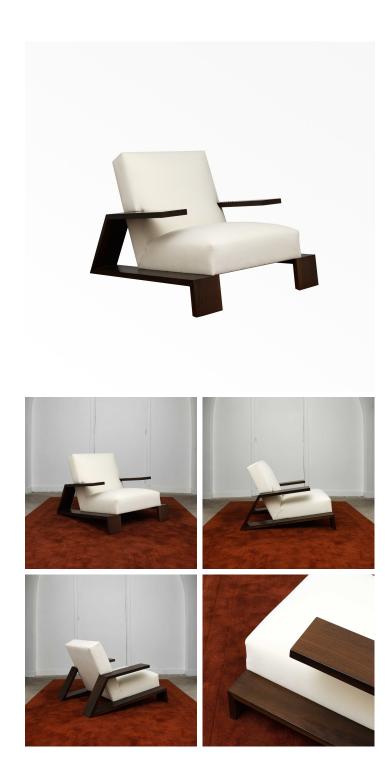

## **ELEPHANT CHAIR 1939 -**WALNUT

COLLECTION ECART INTERNATIONAL

DESIGNER JEAN-MICHEL FRANK

DESCRIPTION Designed in 1939 for the lobby of the Llao Llao Hotel in Buenos Aires.

MATERIALS Fabric, Leather, Wood Seat and backrest in fabric, leather, lambswool or hide.

FINISHES Structure in oak (natural, brown, wenge, black, pin oak, grey), or French walnut.

DIMENSIONS Length: 34.25" (87cm) Depth: 23.62" (60cm) Height: 28.35" (72cm)

CUSTOMIZABLE This product is customizable. Please contact us to find out more about this product.

ADDITIONAL DETAILS COM Requirement: 3.5m