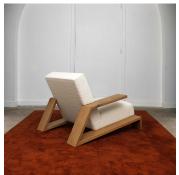

# **ELEPHANT CHAIR 1939 - OAK**

# DESCRIPTION

Designed in 1939 for the lobby of the Llao Llao Hotel in Buenos Aires.

#### **MATERIALS**

Fabric, Leather, Wood Seat and backrest in fabric, leather, lambswool or hide.

### **FINISHES**

Structure in oak (natural, brown, wenge, black, pin oak, grey), or French walnut.

#### **DIMENSIONS**

Length: 34.25" (87cm) Depth: 23.62" (60cm) Height: 28.35" (72cm)