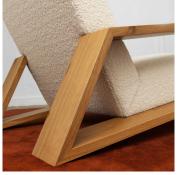

# **ELEPHANT CHAIR 1939 - OAK**

# DESCRIPTION

Designed in 1939 for the lobby of the Llao Llao Hotel in Buenos Aires.

#### **MATERIALS**

Fabric, Leather, Wood Seat and backrest in fabric, leather, lambswool or hide.

### **FINISHES**

Structure in oak (natural, brown, wenge, black, pin oak, grey), or French walnut.