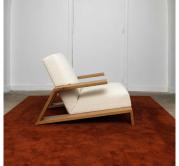

# **ELEPHANT CHAIR 1939 - OAK**

# DESCRIPTION

Designed in 1939 for the lobby of the Llao Llao Hotel in Buenos Aires.

#### **MATERIALS**

Fabric, Leather, Wood Seat and backrest in fabric, leather, lambswool or hide.

### **FINISHES**

Structure in oak (natural, brown, wenge, black, pin oak, grey), or French walnut.

#### **DIMENSIONS**

Length: 34.25" (87cm) Depth: 23.62" (60cm) Height: 28.35" (72cm)