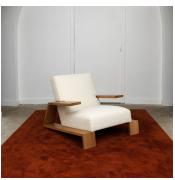

# **ELEPHANT CHAIR 1939 - OAK**

# DESCRIPTION

Designed in 1939 for the lobby of the Llao Llao Hotel in Buenos Aires.

#### **MATERIALS**

Fabric, Leather, Wood Seat and backrest in fabric, leather, lambswool or hide.

### **FINISHES**

Structure in oak (natural, brown, wenge, black, pin oak, grey), or French walnut.

#### **DIMENSIONS**

Length: 34.25" (87cm) Depth: 23.62" (60cm) Height: 28.35" (72cm)