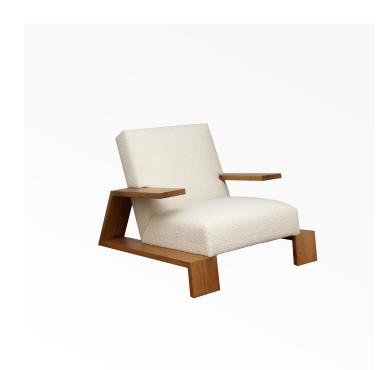

# **ELEPHANT CHAIR 1939 - OAK**

# DESCRIPTION

Designed in 1939 for the lobby of the Llao Llao Hotel in Buenos Aires.

#### **MATERIALS**

Fabric, Leather, Wood Seat and backrest in fabric, leather, lambswool or hide.

### **FINISHES**

Structure in oak (natural, brown, wenge, black, pin oak, grey), or French walnut.

#### **DIMENSIONS**

Length: 34.25" (87cm) Depth: 23.62" (60cm) Height: 28.35" (72cm)