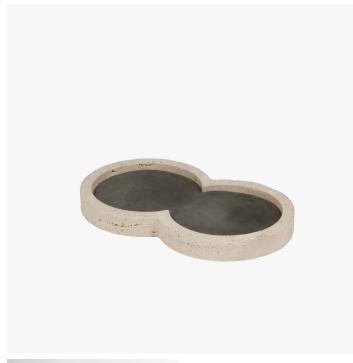

# **EIGHT VALET TRAY - TVP850**

## DESCRIPTION

Created as a graphic homage to the architecture and stylized ornamentation of Italian palazzos, the vase and its lines combine travertine with nappa leather and suede is a captivating showcase of graphic sensibility.

### MATERIALS

Stone, Leather

### DIMENSIONS

Width: 15.75" (40cm) Depth: 9.25" (23.5cm) Height: 1.57" (4cm)