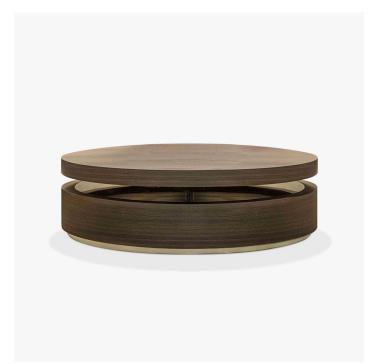

# **EGO COFFEE TABLE**

## MATERIALS

Wood, Brass

## DIMENSIONS

Diameter: 43.31" (110cm) Height: 14.96" (38cm)