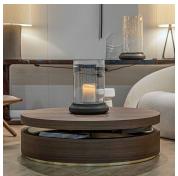

# **EGO COFFEE TABLE**

## MATERIALS

Wood, Brass

## DIMENSIONS

Diameter: 43.31" (110cm) Height: 14.96" (38cm)