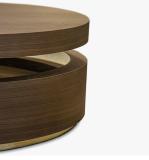

## MATERIALS

Wood, Brass

## DIMENSIONS

Diameter: 43.31" (110cm) Height: 14.96" (38cm)