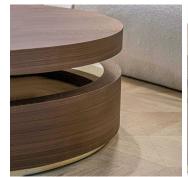

# **EGO COFFEE TABLE**

## MATERIALS

Wood, Brass

## DIMENSIONS

Diameter: 43.31" (110cm) Height: 14.96" (38cm)