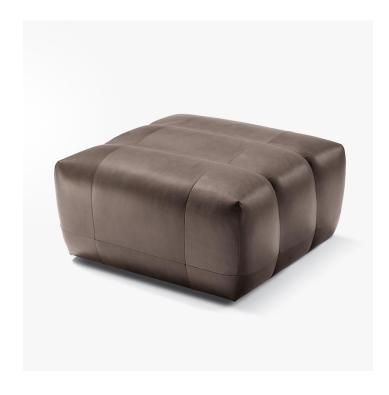

# EGEL QUILTED SQUARE OTTOMAN - 178

#### **DIMENSIONS**

Width: 29.00" (73.66cm) Depth: 29.00" (73.66cm) Height: 16.00" (40.64cm) Seat Height: 16.00" (40.64cm)