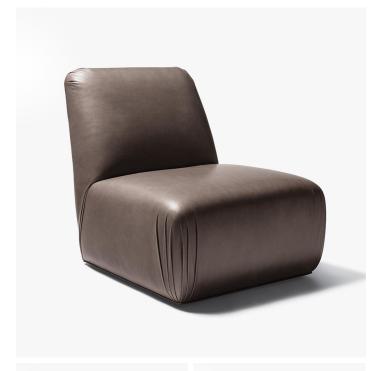

# EGEL PLEATED LOUNGE CHAIR - 170

### DIMENSIONS

Width: 29.00" (73.66cm) Depth: 36.00" (91.44cm) Height: 32.00" (81.28cm) Seat Height: 17.00" (43.18cm)