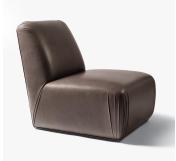

# EGEL PLEATED LOUNGE CHAIR - 170

### DIMENSIONS

Width: 29.00" (73.66cm) Depth: 36.00" (91.44cm) Height: 32.00" (81.28cm) Seat Height: 17.00" (43.18cm)