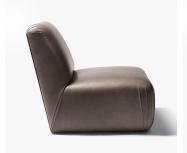

# EGEL PLEATED LOUNGE CHAIR - 170

### DIMENSIONS

Width: 29.00" (73.66cm) Depth: 36.00" (91.44cm) Height: 32.00" (81.28cm) Seat Height: 17.00" (43.18cm)