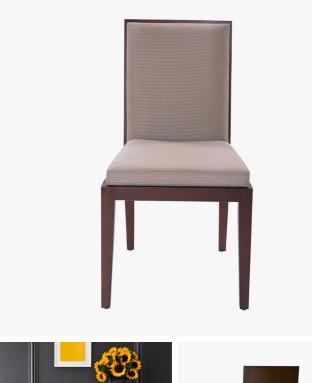

## **EDWARDS CHAIR - 9920**

COLLECTION POWELL & BONNELL

DESCRIPTION

Elegant show-wood or lacquer chair with sleek, tapered legs and crisp upholstered seat and back.

MATERIALS Wood, Lacquer, Fabric, Leather

FINISHES Please enquire about Standard and Premium Wood or Lacquer finishes

DIMENSIONS Width: 19.00" (48.26cm) Depth: 21.00" (53.34cm) Height: 36.00" (91.44cm) Seat Depth: 16.50" (41.91cm) Seat Height: 18.00" (45.72cm)