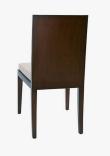

## **EDWARDS CHAIR - 9920**

COLLECTION POWELL & BONNELL

DESCRIPTION

Elegant show-wood or lacquer chair with sleek, tapered legs and crisp upholstered seat and back.

MATERIALS Wood, Lacquer, Fabric, Leather

FINISHES Please enquire about Standard and Premium Wood or Lacquer finishes

DIMENSIONS Width: 19.00" (48.26cm) Depth: 21.00" (53.34cm) Height: 36.00" (91.44cm) Seat Depth: 16.50" (41.91cm) Seat Height: 18.00" (45.72cm)