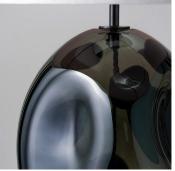

#### **DESCRIPTION**

Named after lyrical poet and noted feminist, Edna St. Vincent Millay. The Edna lamp features beautifully formed curves produced within the glass blowing process.

#### MATERIALS

Blown Glass, Patinated Brass

## **FINISHES**

Amber, Kelp