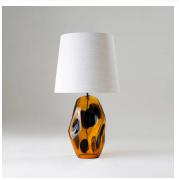

# **EDNA LAMP - GLB93**

#### **DESCRIPTION**

Named after lyrical poet and noted feminist, Edna St. Vincent Millay. The Edna lamp features beautifully formed curves produced within the glass blowing process.

#### MATERIALS

Blown Glass, Patinated Brass

## **FINISHES**

Amber, Kelp

## DIMENSIONS

Width: 15.98" (40.6cm) Height: 30.31" (77.0cm)

## ADDITIONAL DETAILS

Shade: 16" Bongo

Lamping: 1 x 8W LED E26

Flex and Switch: Bronze lampholder and Brown flex with Brown

inline switch

Lamp is suitable for rodding and bolting on yachts