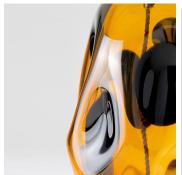

#### **DESCRIPTION**

Named after lyrical poet and noted feminist, Edna St. Vincent Millay. The Edna lamp features beautifully formed curves produced within the glass blowing process.

#### MATERIALS

Blown Glass, Patinated Brass

## **FINISHES**

Amber, Kelp