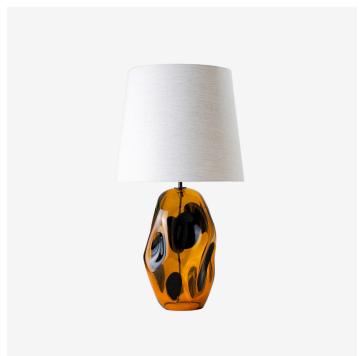

# **EDNA LAMP - GLB93**

#### **DESCRIPTION**

Named after lyrical poet and noted feminist, Edna St. Vincent Millay. The Edna lamp features beautifully formed curves produced within the glass blowing process.

#### MATERIALS

Blown Glass, Patinated Brass

## **FINISHES**

Amber, Kelp

## DIMENSIONS

Width: 15.98" (40.6cm) Height: 30.31" (77.0cm)

## ADDITIONAL DETAILS

Shade: 16" Bongo

Lamping: 1 x 8W LED E26

Flex and Switch: Bronze lampholder and Brown flex with Brown

inline switch

Lamp is suitable for rodding and bolting on yachts