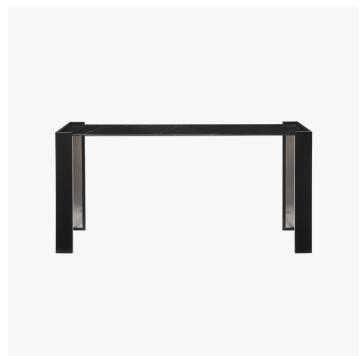

#### DESCRIPTION

The Edge console by Powell & Bonnell features a smooth steel frame legs with reeded contrast steel lining and reverse bevel edge, and option of stone, solid surface or caesarstone top.

### DIMENSIONS

Width: 60.00" (152.4cm) Depth: 14.00" (35.56cm) Height: 30.00" (76.2cm)