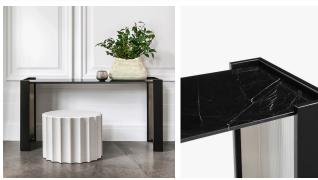

#### DESCRIPTION

The Edge console by Powell & Bonnell features a smooth steel frame legs with reeded contrast steel lining and reverse bevel edge, and option of stone, solid surface or caesarstone top.

### MATERIALS

Metal, Wood, Lacquer, Natural Stone, Solid Surfaces, Caesarstone