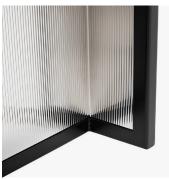

#### DESCRIPTION

The Edge console by Powell & Bonnell features a smooth steel frame legs with reeded contrast steel lining and reverse bevel edge, and option of stone, solid surface or caesarstone top.