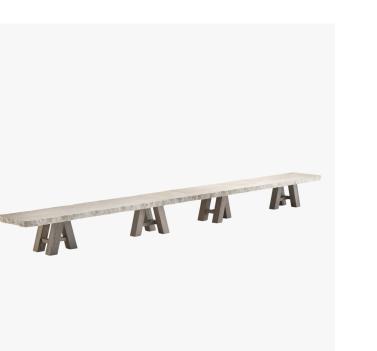

## **EDEN-ROC BENCH**

COLLECTION STÉPHANE PARMENTIER

DESIGNER STEPHANE PARMENTIER

### MATERIALS Stone, Wood

FINISHES Osso Travertine and Stained Oak

#### DIMENSIONS

Width: 151.97" (386cm) Depth: 15.75" (40cm) Height: 12.60" (32cm)