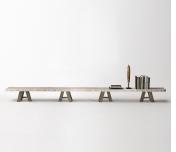

## **EDEN-ROC BENCH**

COLLECTION STÉPHANE PARMENTIER

DESIGNER STEPHANE PARMENTIER

### MATERIALS Stone, Wood

FINISHES Osso Travertine and Stained Oak

#### DIMENSIONS

Width: 151.97" (386cm) Depth: 15.75" (40cm) Height: 12.60" (32cm)