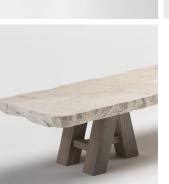

## **EDEN-ROC BENCH**

COLLECTION STÉPHANE PARMENTIER

DESIGNER STEPHANE PARMENTIER

### MATERIALS Stone, Wood

FINISHES Osso Travertine and Stained Oak

#### DIMENSIONS

Width: 151.97" (386cm) Depth: 15.75" (40cm) Height: 12.60" (32cm)