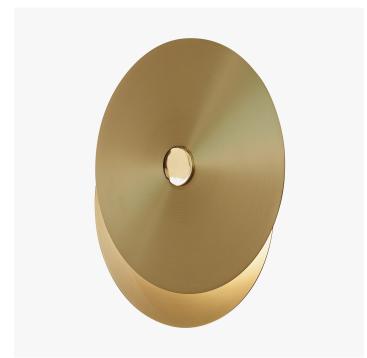

# DESCRIPTION

Éclipse, a wall light available in two diameters in which an LED plate is hidden in between two brass discs. A celestial object that stuns architectures.

#### **FINISHES**

Satin Brass, Satin Graphite, Satin Nickel, Satin Copper