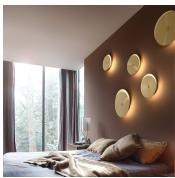

# DESCRIPTION

Éclipse, a wall light available in two diameters in which an LED plate is hidden in between two brass discs. A celestial object that stuns architectures.