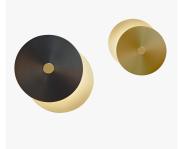

# **ECLIPSE WALL LIGHT**

## COLLECTION

CVL LUMINAIRES

#### **DESIGNER**

HERVÉ LANGLAIS

# DESCRIPTION

Éclipse, a wall light available in two diameters in which an LED plate is hidden in between two brass discs. A celestial object that stuns architectures.

## MATERIALS

Metal

#### **FINISHES**

Satin Brass, Satin Graphite, Satin Nickel, Satin Copper

## CERTIFICATIONS

Please enquire. Contact us

#### **DIMENSIONS**

# SIZE 1

Depth: 2.68" (6.8cm) Diameter: 14.96" (38cm) Height: 18.11" (46cm)

## SIZE 2

Depth: 2.68" (6.8cm) Diameter: 11.02" (28cm) Height: 13.39" (34cm)

# ADDITIONAL DETAILS

Lamping: LED strip

Colour Temperature: 3000K

Driver specification to be confirmed