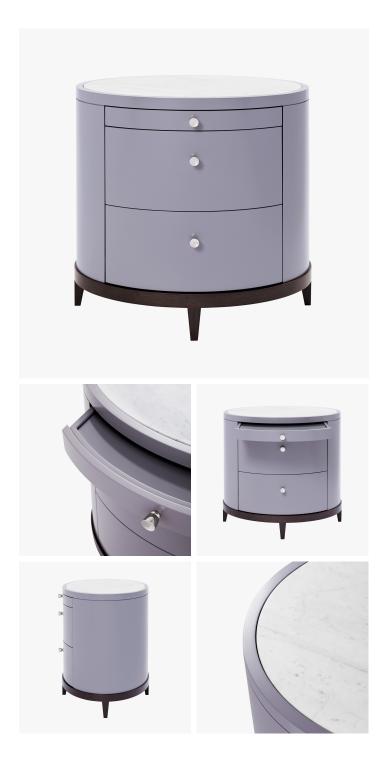

#### DESCRIPTION

It's the quiet details that make the Eclipse nightstand an ideal bedside table. The distinctive oval cabinet is fitted with an inset marble top and two deep soft close drawers, for generous tuck away storage. An upper tablet glides out to keep your essentials handy. Nestled in a show-wood base, the Eclipse adapts serenely to any decor.