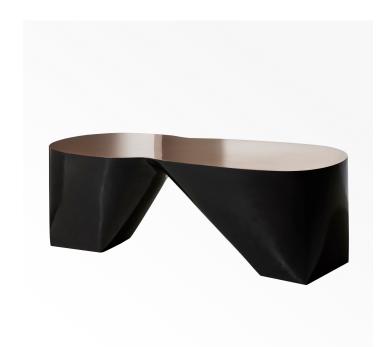

# **ECLAT - LOW TABLE**

#### MATERIALS

Metal

## **FINISHES**

Black Patinated Bronze, Brushed Bronze

### DIMENSIONS

Width: 43.31" (110cm) Depth: 20.67" (52.5cm) Height: 14.96" (38cm)