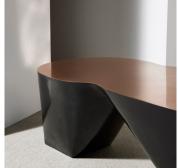

# **ECLAT - LOW TABLE**

## COLLECTION

COLLECTION PARTICULIÈRE

#### DESCRIPTION

Take Me Home by Collection Particulière continues to break free from all the boundaries between furniture and objects. More than ever, the Maison d'édition founded by Jérôme Aumont asserts its transversal and eclectic perspective, and enriches its catalog with new shapes: vases, cups, trays, sofas, coffee table and dining table. Collection Particulière revisits the universe of an unapologetic collector, whose eye knows how to free itself from the only use to privilege an aesthetic carried by the requirements of the lines, the beauty of the gesture, the natural elegance of the material.

#### MATERIALS

Metal

## **FINISHES**

Black Patinated Bronze, Brushed Bronze

### DIMENSIONS

Width: 43.31" (110cm) D