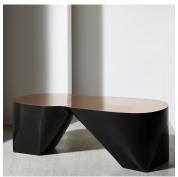

# **ECLAT - LOW TABLE**

### DIMENSIONS

Width: 43.31" (110cm) Depth: 20.67" (52.5cm) Height: 14.96" (38cm)