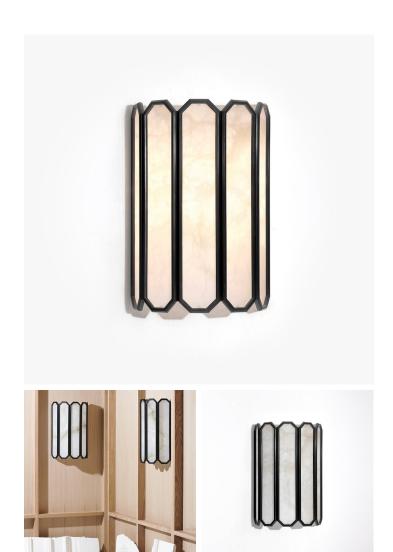

## DESCRIPTION

Inspired by jewelry, ECHO series consists of an assembly of bronze shapes where alabaster or obsidian shades are set. Faceted bronze octagons play discreetly with light.

### MATERIALS

Obsidian, Alabaster, Bronze

#### COLOURS

Black Translucent Obsidian, White Alabaster, White Alabaster with Brown Veins

### **DIMENSIONS**

Width: 12.20" (31cm) Depth: 6.69" (17cm) Height: 18.11" (46cm)