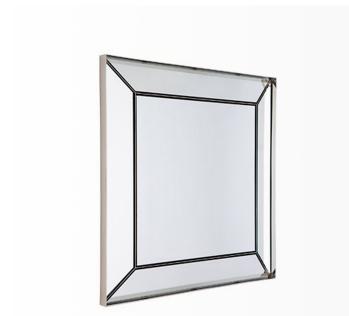

## ECHO AND RICOCHET MIRROR - 9702/9703

COLLECTION **POWELL & BONNELL** 

#### DESCRIPTION

The Echo Mirror by Powell & Bonnell is a steel framed floating mirror with inward and outward slanting reflective panes.

MATERIALS Mirror, Metal

COLOURS **Clear Mirror** 

FINISHES Please enquire about Plated Steel and Powder Coat finishes

### DIMENSIONS Width: 42.00" (106.68cm) Depth: 2.00" (5.08cm) Height: 42.00" (106.68cm)

CUSTOMIZABLE This product is customizable. Please contact us to find out more about this product.

#### ADDITIONAL DETAILS

Echo reflective side panes slant inwards Ricochet reflective side panes slants outwards