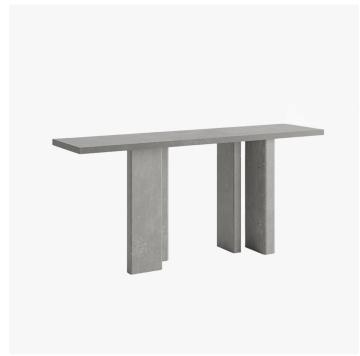

# **ECC CONSOLE TABLE**

### **DESCRIPTION**

Featured in the ECC Collection, this family of consoles incorporates over 90% recycled materials. With ECC's unique half-inch wall thickness, these tables are lightweight and versatile compared to bulkier standard reinforced concrete tables. ECC is suitable for both indoor and outdoor settings. A standout feature of the ECC Collection is the incorporation of domestic hardwood, allowing users the luxury of selecting between two premium materials for each component in indoor settings

### MATERIALS

Engineered Cementitious Composite, Wood

Please enquire about ECC and Wood Finish options