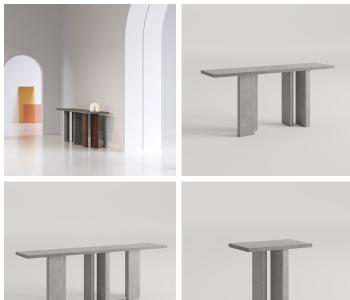

# **ECC CONSOLE TABLE**

### **DESCRIPTION**

Featured in the ECC Collection, this family of consoles incorporates over 90% recycled materials. With ECC's unique half-inch wall thickness, these tables are lightweight and versatile compared to bulkier standard reinforced concrete tables. ECC is suitable for both indoor and outdoor settings. A standout feature of the ECC Collection is the incorporation of domestic hardwood, allowing users the luxury of selecting between two premium materials for each component in indoor settings

### MATERIALS

Engineered Cementitious Composite, Wood

Please enquire about ECC and Wood Finish options