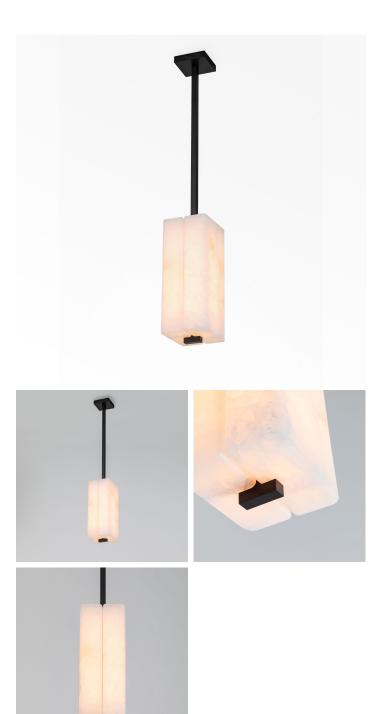

## DESCRIPTION

The invisible complexity of the internal structure firmly holds the fixture and diffuses a homogenous light, surprisingly filling up the stone volume. White onyx was chosen by the two designers for its unique diffusing properties and enchanting texture. Like a stream, it is sometimes bubbling, sometimes fluid and always translucent. In addition, the Onyx stone is said to bring confidence and protection. The diffuser is in visual balance on a clean-lined structure made of blackened brass, evoking a medieval assembly. Between the large chandelier and the vertical sconce, the suspension Embrun S finds its function on the bedside table or in an entrance. The pendant light is part of the Embrun Collection created by Etienne Gounot and Eric Jähnke, the Co-founders of Ozone.

MATERIALS Metal

COLOURS Honed White Alabaster

FINISHES Dark Patinated Brass with Honed White Onyx

CERTIFICATIONS Please enquire. Contact us

DIMENSIONS Width: 7.48" (19cm) Depth: 4.72" (12cm) Height: 17.48" (44.4cm)

ADDITIONAL DETAILS Lamping: LED Colour Temperature: 1900k-2500K Driver specification to be confirmed