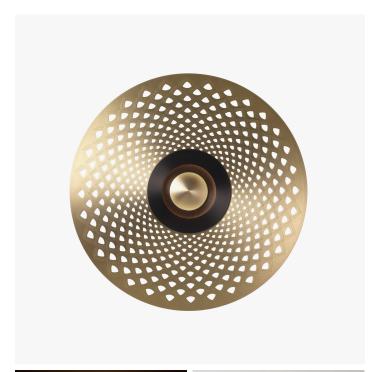

## DESCRIPTION

The Earth Mandala, with an illuminated centre, assembled with an extremely fine openwork metal gives this collection an Art Déco style. From semi-darkness to a patterned light source, arrangements can vary.

## MATERIALS

Metal

## **FINISHES**

Satin Brass, Satin Graphite, Satin Nickel, Satin Copper