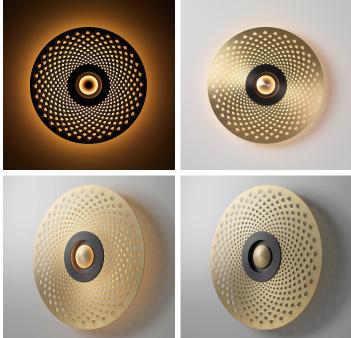

## DESCRIPTION

The Earth Mandala, with an illuminated centre, assembled with an extremely fine openwork metal gives this collection an Art Déco style. From semi-darkness to a patterned light source, arrangements can vary.

## **FINISHES**

Satin Brass, Satin Graphite, Satin Nickel, Satin Copper