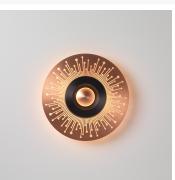

# DESCRIPTION

The Earth Sun, with an illuminated centre, assembled with an extremely fine openwork metal gives this collection an Art Déco style. From semi-darkness to a patterned light source, arrangements can vary.