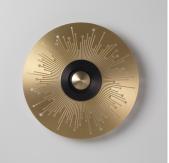

# DESCRIPTION

The Earth Sun, with an illuminated centre, assembled with an extremely fine openwork metal gives this collection an Art Déco style. From semi-darkness to a patterned light source, arrangements can vary.

# MATERIALS

Metal

# **FINISHES**

Satin Brass, Satin Graphite, Satin Nickel, Satin Copper