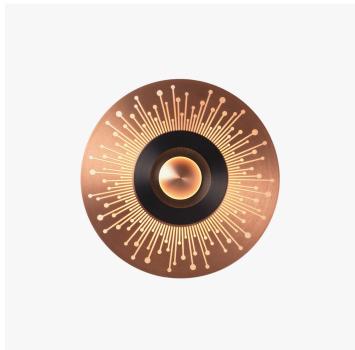

# DESCRIPTION

The Earth Sun, with an illuminated centre, assembled with an extremely fine openwork metal gives this collection an Art Déco style. From semi-darkness to a patterned light source, arrangements can vary.

# MATERIALS

Metal

# **FINISHES**

Satin Brass, Satin Graphite, Satin Nickel, Satin Copper