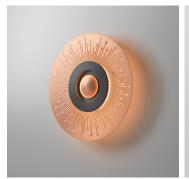

# DESCRIPTION

The Earth Sun, with an illuminated centre, assembled with an extremely fine openwork metal gives this collection an Art Déco style. From semi-darkness to a patterned light source, arrangements can vary.

# **FINISHES**

Satin Brass, Satin Graphite, Satin Nickel, Satin Copper