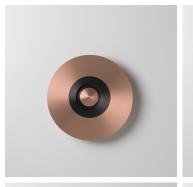

#### **DESCRIPTION**

The Earth Sober, with an illuminated centre, assembled with an extremely fine openwork metal gives this collection an Art Déco style. From semi-darkness to a patterned light source, arrangements can vary.

#### FINISHES

Satin Brass, Satin Graphite, Satin Nickel, Satin Copper