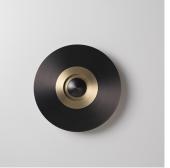

#### **DESCRIPTION**

The Earth Sober, with an illuminated centre, assembled with an extremely fine openwork metal gives this collection an Art Déco style. From semi-darkness to a patterned light source, arrangements can vary.

#### FINISHES

Satin Brass, Satin Graphite, Satin Nickel, Satin Copper