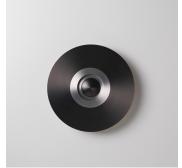

#### **DESCRIPTION**

The Earth Sober, with an illuminated centre, assembled with an extremely fine openwork metal gives this collection an Art Déco style. From semi-darkness to a patterned light source, arrangements can vary.

#### FINISHES

Satin Brass, Satin Graphite, Satin Nickel, Satin Copper