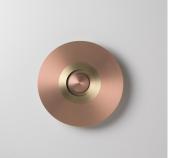

#### **DESCRIPTION**

The Earth Sober, with an illuminated centre, assembled with an extremely fine openwork metal gives this collection an Art Déco style. From semi-darkness to a patterned light source, arrangements can vary.

#### FINISHES

Satin Brass, Satin Graphite, Satin Nickel, Satin Copper