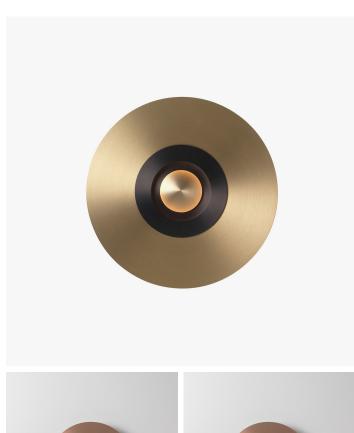

#### **DESCRIPTION**

The Earth Sober, with an illuminated centre, assembled with an extremely fine openwork metal gives this collection an Art Déco style. From semi-darkness to a patterned light source, arrangements can vary.

#### FINISHES

Satin Brass, Satin Graphite, Satin Nickel, Satin Copper

#### SIZE 1

Depth: 1.97" (5cm) Diameter: 9.84" (25cm)

#### SIZE 2

Depth: 1.97" (5cm) Diameter: 12.99" (33cm)