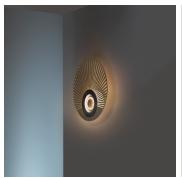

#### **DESCRIPTION**

The Earth Radian, with an illuminated centre, assembled with an extremely fine openwork metal gives this collection an Art Déco style. From semi-darkness to a patterned light source, arrangements can vary.

## ADDITIONAL DETAILS

Backplate Dimensions: Ø5.8" (Ø14.73cm)

Lamping: LED strip

Colour Temperature: 2700K

Driver specification to be confirmed