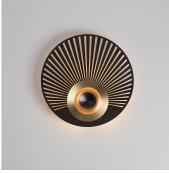

#### **DESCRIPTION**

The Earth Radian, with an illuminated centre, assembled with an extremely fine openwork metal gives this collection an Art Déco style. From semi-darkness to a patterned light source, arrangements can vary.

#### FINISHES

Satin Brass, Satin Graphite, Satin Nickel, Satin Copper