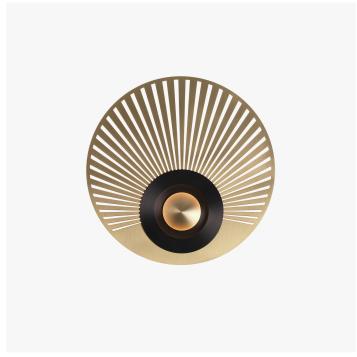

#### **DESCRIPTION**

The Earth Radian, with an illuminated centre, assembled with an extremely fine openwork metal gives this collection an Art Déco style. From semi-darkness to a patterned light source, arrangements can vary.

## MATERIALS

Metal

#### FINISHES

Satin Brass, Satin Graphite, Satin Nickel, Satin Copper

#### **DIMENSIONS**

Depth: 1.97" (5cm)

Diameter: 13.78" (35cm)