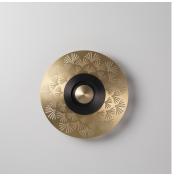

# DESCRIPTION

The Earth Palm, with an illuminated centre, assembled with an extremely fine openwork metal gives this collection an Art Déco style. From semi-darkness to a patterned light source, arrangements can vary.

# **FINISHES**

Satin Brass, Satin Graphite, Satin Nickel, Satin Copper