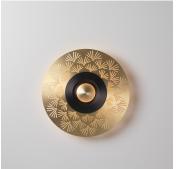

# DESCRIPTION

The Earth Palm, with an illuminated centre, assembled with an extremely fine openwork metal gives this collection an Art Déco style. From semi-darkness to a patterned light source, arrangements can vary.

# **FINISHES**

Satin Brass, Satin Graphite, Satin Nickel, Satin Copper