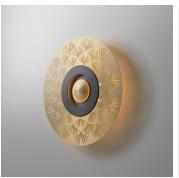

# DESCRIPTION

The Earth Palm, with an illuminated centre, assembled with an extremely fine openwork metal gives this collection an Art Déco style. From semi-darkness to a patterned light source, arrangements can vary.

# ADDITIONAL DETAILS

Backplate Dimensions: Ø5.8 (Ø14.73cm)

Lamping: LED strip

Colour Temperature: 2700K

Driver specification to be confirmed