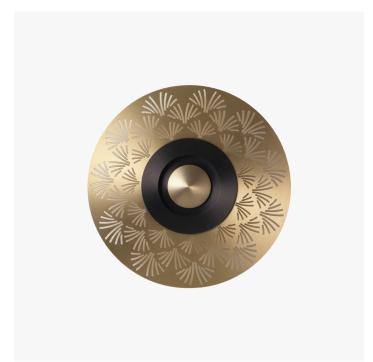

# DESCRIPTION

The Earth Palm, with an illuminated centre, assembled with an extremely fine openwork metal gives this collection an Art Déco style. From semi-darkness to a patterned light source, arrangements can vary.

# MATERIALS

Metal

# **FINISHES**

Satin Brass, Satin Graphite, Satin Nickel, Satin Copper