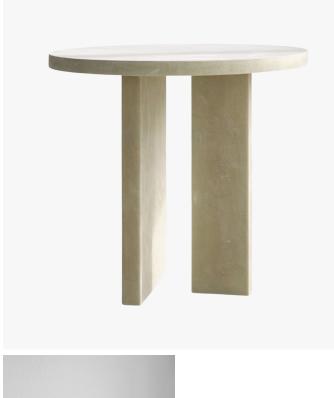

## E42 - E402

COLLECTION IMPERFETTOLAB

DESIGNER VERTER TURRONI & EMANUELA RAVELLI

## DESCRIPTION

Two discs play along with the size of the cylinder that holds them together, bringing them closer together or further apart. A tabletop which deceives the eye as it appears to be balancing on a base that supports it with strength. A combination of elements that gives birth to an unusual side table and a modern dining table of refined beauty.

MATERIALS Fibreglass, Ceramic

COLOURS Black, White

DIMENSIONS Diameter: 35.43" (90cm) Height: 33.86" (86cm)