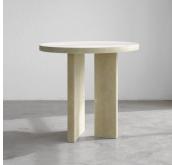

## E42 - E402

COLLECTION IMPERFETTOLAB

DESIGNER VERTER TURRONI & EMANUELA RAVELLI

## DESCRIPTION

Two discs play along with the size of the cylinder that holds them together, bringing them closer together or further apart. A tabletop which deceives the eye as it appears to be balancing on a base that supports it with strength. A combination of elements that gives birth to an unusual side table and a modern dining table of refined beauty.

MATERIALS Fibreglass, Ceramic

COLOURS Black, White

DIMENSIONS Diameter: 35.43" (90cm) Height: 33.86" (86cm)