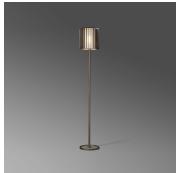

#### DESCRIPTION

The Duvernois Floor Lamp made of solid brass. All parts are hand polished and patina'd. The frosted glass shade is surrounded by a column of brass fins. The base is clear glass.

### DIMENSIONS

Diameter: 10.00" (25.4cm) Height: 10.25" (26.03cm)

Overall Height: 60.00" (152.4cm)