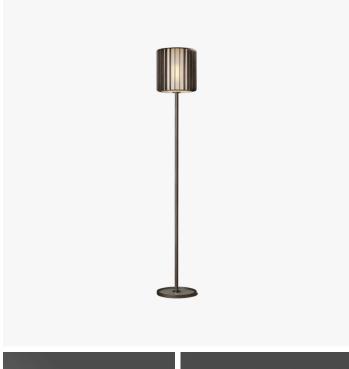

#### DESCRIPTION

The Duvernois Floor Lamp made of solid brass. All parts are hand polished and patina'd. The frosted glass shade is surrounded by a column of brass fins. The base is clear glass.

### DIMENSIONS

Diameter: 10.00" (25.4cm) Height: 10.25" (26.03cm)

Overall Height: 60.00" (152.4cm)