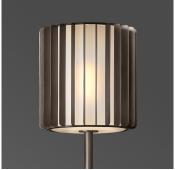

#### DESCRIPTION

The Duvernois Floor Lamp made of solid brass. All parts are hand polished and patina'd. The frosted glass shade is surrounded by a column of brass fins. The base is clear glass.