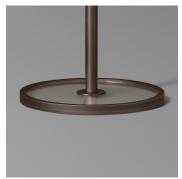

#### DESCRIPTION

The Duvernois Floor Lamp made of solid brass. All parts are hand polished and patina'd. The frosted glass shade is surrounded by a column of brass fins. The base is clear glass.