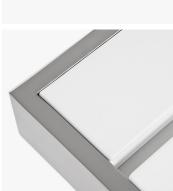

#### DESCRIPTION

The Dupont bench by Powell & Bonnell is proof of the beauty of simplicity. An inset slatted seat implies casual ease to the simple metal frame and the "Y" shaped supports impart a restrained yet assured architectural detail. With several finish options to choose from, the Dupont can take on a variety of looks while always exuding modernity.

#### MATERIALS

Wood, Lacquer, Solid Surface, Metal

#### FINISHES

Please enquire about Standard and Premium Wood, Lacquer, Solid Surface, Plated Steel and Powder Coat finishes