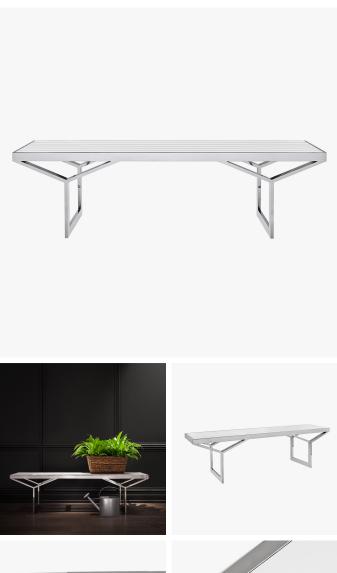

## **DUPONT BENCH - 9476**

#### DESCRIPTION

The Dupont bench by Powell & Bonnell is proof of the beauty of simplicity. An inset slatted seat implies casual ease to the simple metal frame and the "Y" shaped supports impart a restrained yet assured architectural detail. With several finish options to choose from, the Dupont can take on a variety of looks while always exuding modernity.

### DIMENSIONS

Width: 72.00" (182.88cm) Depth: 18.00" (45.72cm) Height: 20.00" (50.8cm)